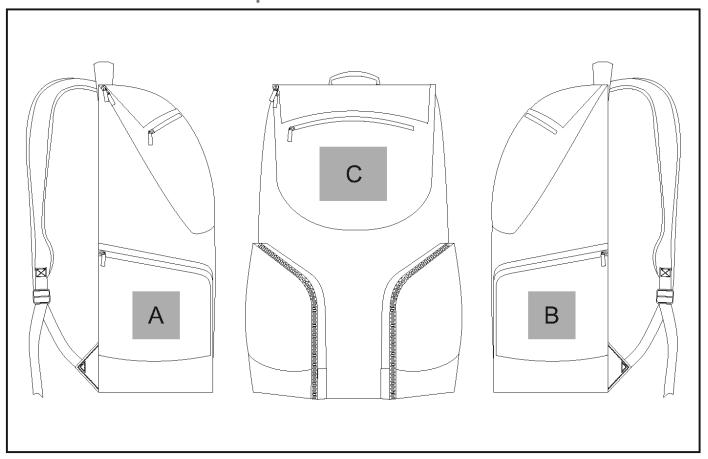

### **Branding Options:**

#### **Position A**

1. Screen Print (SB)1 ColourSize: 60mm wide x 60mm high

2. Digital Direct Transfer (DDT-D)
Full Colour
Size: 70mm wide x 70mm high

#### **Position C**

Screen Print (SB)
 Colour
 Size: 60mm wide x 60mm high

2. Digital Direct Transfer (DDT-D)
Full Colour
Size: 100mm wide x 74mm high

3. Digital Direct Transfer (DDT-A)
Full Colour
Size: 100mm wide x 80mm high

### **Position B**

1. Screen Print (SB)1 ColourSize: 60mm wide x 60mm high

 Digital Direct Transfer (DDT-D) Full Colour Size: 70mm wide x 70mm high